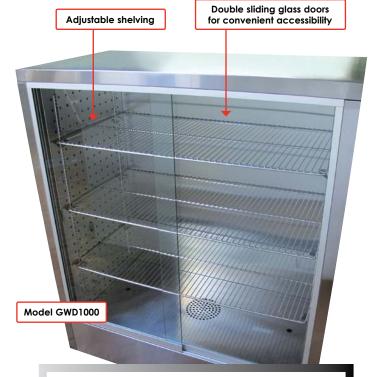

### **LABEC** Glassware Drying Oven

is manufactured in Australia with high quality stainless steel for easy maintenance and excellent durability with double sliding glass doors for convenient accessibility.

## Standard features include:

- RCD/ELB (earth leakage breaker).
- Stainless Steel exterior.
- Sliding Glass Doors.
- Adjustable/removable perforated shelving.

|   | गा |   |   |
|---|----|---|---|
| 1 | C  | ١ | ١ |
|   | U  | Ì |   |
|   | R  | ١ |   |
|   | 21 |   |   |
|   |    |   |   |
|   | h. | ì | ١ |

| Model                    | GWD115                                                                          | GWD225          | GWD520         | GWD1000        |  |
|--------------------------|---------------------------------------------------------------------------------|-----------------|----------------|----------------|--|
| Capacity (litres)        | 115                                                                             | 225             | 520            | 1000           |  |
| Int. Dim. (cm) H x W x D | 45 x 75 x 40                                                                    | 55 x 95 x 40    | 103 x 100 x 52 | 120 x 100 x 80 |  |
| Ext. Dim. (cm) H x W x D | 75 x 90 x 50                                                                    | 83 x 110 x 50   | 130 x 116 x 61 | 150 x 116 x 89 |  |
| Temp. Controller         | Thermostat                                                                      |                 |                |                |  |
| Temp. Min                | Ambient +5°C                                                                    |                 |                |                |  |
| Temp. Max                | 80°C                                                                            |                 |                |                |  |
| Temp. Setting Accuracy   | +/-5°C                                                                          |                 |                |                |  |
| Temp. Fluctuation        |                                                                                 |                 | +/-5°C         |                |  |
| Temp. Sensor             | Thermostat                                                                      |                 |                |                |  |
| Heating System           | Electric Element                                                                |                 |                |                |  |
| Interior Material        |                                                                                 | Stainless Steel |                |                |  |
| Exterior Material        | Stainless Steel                                                                 |                 |                |                |  |
| Shelves                  |                                                                                 | 2               | 3              | 4              |  |
| Options                  | Digital temperature controller, timer, additional shelves.<br>Hepa air filters. |                 |                |                |  |
| Safety Features          | Earth leakage breaker ( ELB)                                                    |                 |                |                |  |
| Power Supply 240V        |                                                                                 | 10AMP / 15AMP   |                |                |  |
| Power (W)                | 1800                                                                            |                 | 2400           | 3600           |  |
| Weight (kg)              | 45                                                                              | 60              | 75             | 92             |  |