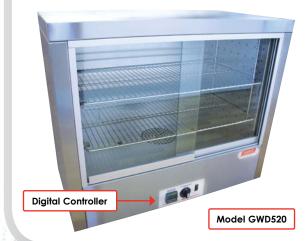

#### **Additional options**

To suit your requirements the addition of options such as extra shelving, a timer and HEPA filters are also available.

| Model                    | GWD115                                                                          | GWD225          | GWD520         | GWD1000        |  |
|--------------------------|---------------------------------------------------------------------------------|-----------------|----------------|----------------|--|
| Capacity (litres)        | 115                                                                             | 225             | 520            | 1000           |  |
| Int. Dim. (cm) H x W x D | 45 x 75 x 40                                                                    | 55 x 95 x 40    | 103 x 100 x 52 | 120 x 100 x 80 |  |
| Ext. Dim. (cm) H x W x D | 75 x 90 x 50                                                                    | 83 x 110 x 50   | 130 x 116 x 61 | 150 x 116 x 89 |  |
| Temp. Controller         | Thermostat                                                                      |                 |                |                |  |
| Temp. Min                | Ambient +5°C                                                                    |                 |                |                |  |
| Temp. Max                | 80°C                                                                            |                 |                |                |  |
| Temp. Setting Accuracy   | +/-5°C                                                                          |                 |                |                |  |
| Temp. Fluctuation        |                                                                                 |                 | +/-5°C         |                |  |
| Temp. Sensor             | Thermostat                                                                      |                 |                |                |  |
| Heating System           | Electric Element                                                                |                 |                |                |  |
| Interior Material        |                                                                                 | Stainless Steel |                |                |  |
| Exterior Material        | Stainless Steel                                                                 |                 |                |                |  |
| Shelves                  |                                                                                 | 2               | 3              | 4              |  |
| Options                  | Digital temperature controller, timer, additional shelves.<br>Hepa air filters. |                 |                |                |  |
| Safety Features          | Earth leakage breaker ( ELB)                                                    |                 |                |                |  |
| Power Supply 240V        |                                                                                 | 10AMP / 15AMP   |                |                |  |
| Power (W)                | 1800                                                                            |                 | 2400           | 3600           |  |
| Weight (kg)              | 45                                                                              | 60              | 75             | 92             |  |