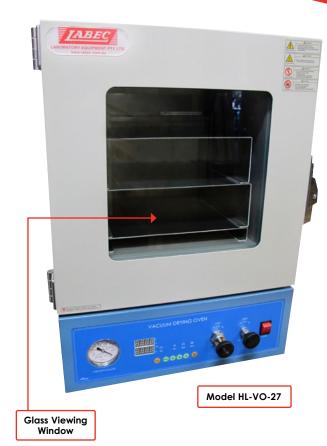

## Digital Vacuum Oven (Ambient up to +200°C ±1°C)

## Features include:

- These vacuum ovens are accurate and reliable.
- Large flat heaters embedded on right
  Left side walls and the base provides
  excellent temperature uniformity.
- Uniformity and quick heating time.
- Ovens feature PID controller and digital display.
- Silicon door seal and positive door latch ensures a tight seal.
- Vacuum and purge valve are located on side of the oven for easy access.
- Glass viewing window.

## Digital Vacuum Oven (Ambient up to +200°C ±1°C)

| Model                  |            | HL-VO-27                                                              | HL-VO-63        | HL-VO-125        | HL-VO-216        |
|------------------------|------------|-----------------------------------------------------------------------|-----------------|------------------|------------------|
| Capacity (Litres)      |            | 27                                                                    | 64              | 125              | 216              |
| Chamber (mm) W x B x H |            | 300 x 300 x 300                                                       | 400 x 400 x 400 | 500 x 500 x 500  | 600 x 600 x 600  |
| Temp.                  | Range      | Ambient up to +200°C +/- 1°C                                          |                 |                  |                  |
|                        | Controller | Digital PID Controller with PT 100 ohm sensor                         |                 |                  |                  |
| Timer                  |            | Digital / 99hr, 59min                                                 |                 |                  |                  |
| Heating                | Output     | 1.5 Kw                                                                | 2.1 Kw          | 4 Kw             | 6 Kw             |
|                        | Time       | 15 ~ 20 min up to 100°C                                               |                 |                  |                  |
| Vacuum Range           |            | 10 ~ 760mmHg                                                          |                 |                  |                  |
| Material               | Interior   | Stainless Steel                                                       |                 |                  |                  |
|                        | Exterior   | Powder coated steel plate                                             |                 |                  |                  |
|                        | Insulation | Ceramic fiber                                                         |                 |                  |                  |
| Door                   |            | Magnetic closure with silicon packing, Tempered saftey glass window   |                 |                  |                  |
| Shelves                |            | Aluminum                                                              |                 |                  |                  |
| Control & Display      |            | Microprocessor digital PID control & LED display                      |                 |                  |                  |
| Safety Device          |            | Over temp. limiter, Over current breaker, Alarm & Cut-off at time end |                 |                  |                  |
| Power Source           |            | 220VAC, 50/60Hz                                                       |                 |                  |                  |
| Overall (mm) W x D x H |            | 515 x 460 x 780                                                       | 615 x 560 x 880 | 720 x 700 x 1000 | 850 x 800 x 1200 |
| Weight (kg)            |            | 65                                                                    | 105             | 145              | 170              |