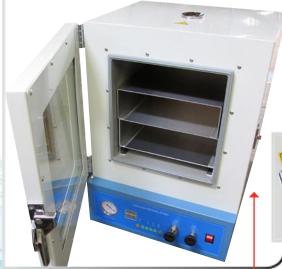

## Features include:

- These vacuum ovens are accurate and reliable.
- Large flat heaters embedded on right
  Left side walls and the base provides
  excellent temperature uniformity.
- Uniformity and quick heating time.
- Ovens feature PID controller and digital display.
- Silicon door seal and positive door latch ensures a tight seal.
- Vacuum and purge valve are located on side of the oven for easy access.
- Glass viewing window.