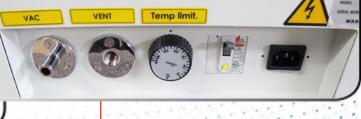

## Digital Vacuum Oven (Ambient up to +200°C ±1°C)

## Features include:

- These vacuum ovens are accurate and reliable.
- Large flat heaters embedded on right
  Left side walls and the base provides
  excellent temperature uniformity.
- Uniformity and quick heating time.
- Ovens feature PID controller and digital display.
- Silicon door seal and positive door latch ensures a tight seal.
- Vacuum and purge valve are located on side of the oven for easy access.
- Glass viewing window.







Vacuum and purge valve located on side of the oven

## Digital Vacuum Oven (Ambient up to +200°C ±1°C)

| Model                  |            | HL-VO-27                                                              | HL-VO-63        | HL-VO-125        | HL-VO-216        |
|------------------------|------------|-----------------------------------------------------------------------|-----------------|------------------|------------------|
| Capacity (Litres)      |            | 27                                                                    | 64              | 125              | 216              |
| Chamber (mm) W x B x H |            | 300 x 300 x 300                                                       | 400 x 400 x 400 | 500 x 500 x 500  | 600 x 600 x 600  |
| Temp.