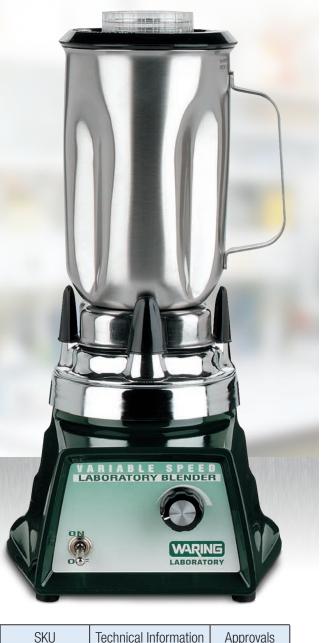

## 1&1.2 Liter Blenders

COMMON FEATURES: Variable-speed control dial for mixing, stirring, blending or homogenizing Base: die-cast, epoxy-coated motor housing .5 HP motor

| SKU    | Technical Information | Approvals |
|--------|-----------------------|-----------|
| LB10G  | 120V, 60 Hz           | cTUVus    |
| LB20EG | 230V, 50 Hz           | CE, RoHS  |

• 1-liter, stainless steel container with handle and two-piece vinyl and styrene lid