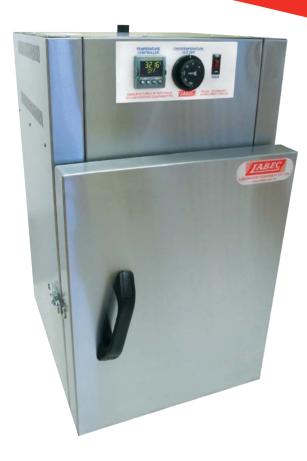

# Incubator Non Fan Forced (Ambient +5°C to 60°C)

**LABEC** heat only **Incubators** are manufactured in Australia with high quality stainless steel for easy maintenance and excellent durability. Suitable for applications where general incubation or warming is required. Using a jacket type heating system with elements bonded to the walls provides excellent temperature uniformity.

#### Standard features include:

- RCD/ELB (earth leakage breaker).
- Over Temperature Thermostat.
- Stainless Steel exterior.
- · Magnetic self closing door.
- Adjustable/removable shelving.