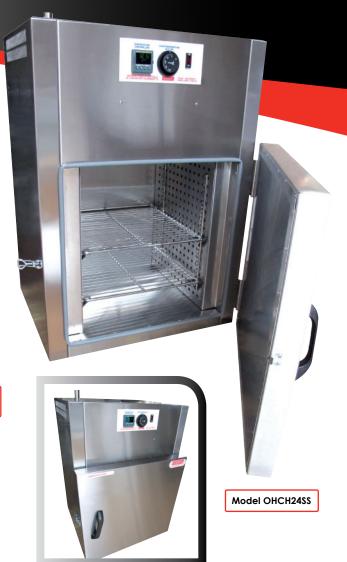

# Horizontal Air Flow Oven (Ambient +5°C to 300°C)

#### LABEC Superior Horizontal Air Flow Oven

is manufactured in Australia with high quality stainless steel for easy maintenance and excellent durability. The Horizontal side draught flows across all shelves, giving an even distribution of temperature when loaded. Especially useful for loaded chambers or samples with large surface areas and where uniform temperature is crucial.

## Horizontal Air Flow Oven (Ambient +5°C to 300°C)

| Model                    | OHCH18SS      | OHCH24SS      | OHCH36SS      | OHCH50SS      |
|--------------------------|---------------|---------------|---------------|---------------|
| Int. Dim. (cm) H x W x D | 46 x 38 x 38  | 61 x 51 x 51  | 91 x 61 x 51  | 120 x 65 x 65 |
| Ext. Dim. (cm) L x W x D | 110 x 58 x 50 | 120 x 70 x 65 | 150 x 80 x 65 | 180 x 85 x 80 |
| Temp. Min                | Ambient +5°C  |               |               |               |
| Temp. Max                | 300°C         |               |               |               |
| Shelves                  | 2             |               |               | 3             |
| Capacity (L)             | 66            | 160           | 300           | 507           |
| Power (W)                | 1500          | 2000          | 2400          | 3600          |
| Weight (kg)              | 45            | 60            | 76            | 96            |