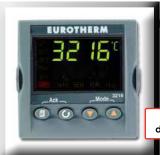

PID Control display system

Controller – A digital microprocessor based PID temperature controller controls the temperature within the range ambient +5°C to 300°C, temperature fluctuation at 105°C is ±1°C.