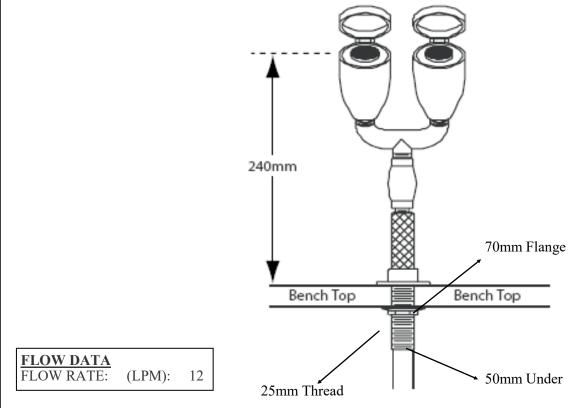

#### **SPECIFICATIONS**

EYE WASHAerated, Dual StreamVALVE10mm Chrome Plated BrassACTIVATORSqueeze Handle

#### **INSTALLATION**

After unpacking carton, ensure all components are present. Mark out the desired position on the bench top (that has a maximum thickness of 57mm). Drill a 25mm - 30mm hole. Mount the unit to the bench top using the hardware supplied. Connect water supply to the unit. Turn water supply on and assure all connections are water tight. Activate the unit and allow to flow for 30 seconds to flush line of any impurities.

**NOTE :** This unit should be connected to an uninterrupted source of potable water, no less than 15 mm (1/2"), with a minimum flowing pressure of 130KPa and a maximum static pressure of 860 KPa.