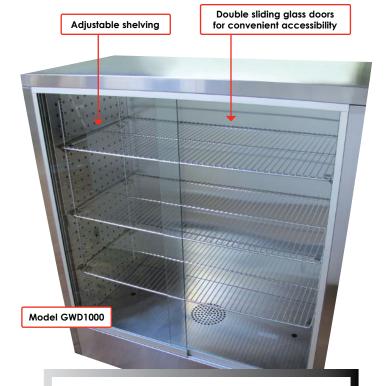

#### **LABEC** Glassware Drying Oven

is manufactured in Australia with high quality stainless steel for easy maintenance and excellent durability with double sliding glass doors for convenient accessibility.

#### Standard features include:

- RCD/ELB (earth leakage breaker).
- Stainless Steel exterior.
- Sliding Glass Doors.
- Adjustable/removable perforated shelving.

# Glassware Drying Oven (Ambient +5°C to 80°C)

| Model                    | GWD115                                                                        | GWD225        | GWD520         | GWD1000        |
|--------------------------|-------------------------------------------------------------------------------|---------------|----------------|----------------|
| Capacity (litres)        | 115                                                                           | 225           | 520            | 1000           |
| Int. Dim. (cm) H x W x D | 45 x 75 x 40                                                                  | 55 x 95 x 40  | 103 x 100 x 52 | 120 x 100 x 80 |
| Ext. Dim. (cm) H x W x D | 75 x 90 x 50                                                                  | 83 x 110 x 50 | 130 x 116 x 61 | 150 x 116 x 89 |
| Temp. Controller         | Thermostat                                                                    |               |                |                |
| Temp. Min                | Ambient +5°C                                                                  |               |                |                |
| Temp. Max                | 80°C                                                                          |               |                |                |
| Temp. Setting Accuracy   | +/-5°C                                                                        |               |                |                |
| Temp. Fluctuation        | +/-5°C                                                                        |               |                |                |
| Temp. Sensor             | Thermostat                                                                    |               |                |                |
| Heating System           | Electric Element                                                              |               |                |                |
| Interior Material        | Stainless Steel                                                               |               |                |                |
| Exterior Material        | Stainless Steel                                                               |               |                |                |
| Shelves                  | 2                                                                             |               | 3              | 4              |
| Options                  | Digital temperature controller, timer, additional shelves.  Hepa air filters. |               |                |                |
| Safety Features          | Earth leakage breaker ( ELB)                                                  |               |                |                |
| Power Supply 240V        | 10AMP / 15AMP                                                                 |               |                |                |
| Power (W)                | 1800                                                                          |               | 2400           | 3600           |
| Weight (kg)              | 45                                                                            | 60            | 75             | 92             |