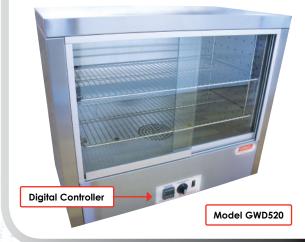

#### **Additional options**

To suit your requirements the addition of options such as extra shelving, a timer and HEPA filters are also available.

# Glassware Drying Oven (Ambient +5°C to 80°C)

| Model                    | GWD115                                                                        | GWD225        | GWD520         | GWD1000        |
|--------------------------|-------------------------------------------------------------------------------|---------------|----------------|----------------|
| Capacity (litres)        | 115                                                                           | 225           | 520            | 1000           |
| Int. Dim. (cm) H x W x D | 45 x 75 x 40                                                                  | 55 x 95 x 40  | 103 x 100 x 52 | 120 x 100 x 80 |
| Ext. Dim. (cm) H x W x D | 75 x 90 x 50                                                                  | 83 x 110 x 50 | 130 x 116 x 61 | 150 x 116 x 89 |
| Temp. Controller         | Thermostat                                                                    |               |                |                |
| Temp. Min                | Ambient +5°C                                                                  |               |                |                |
| Temp. Max                | 80°C                                                                          |               |                |                |
| Temp. Setting Accuracy   | +/-5°C                                                                        |               |                |                |
| Temp. Fluctuation        | +/-5°C                                                                        |               |                |                |
| Temp. Sensor             | Thermostat                                                                    |               |                |                |
| Heating System           | Electric Element                                                              |               |                |                |
| Interior Material        | Stainless Steel                                                               |               |                |                |
| Exterior Material        | Stainless Steel                                                               |               |                |                |
| Shelves                  | 2                                                                             |               | 3              | 4              |
| Options                  | Digital temperature controller, timer, additional shelves.  Hepa air filters. |               |                |                |
| Safety Features          | Earth leakage breaker ( ELB)                                                  |               |                |                |
| Power Supply 240V        | 10AMP / 15AMP                                                                 |               |                |                |
| Power (W)                | 1800                                                                          |               | 2400           | 3600           |
| Weight (kg)              | 45                                                                            | 60            | 75             | 92             |