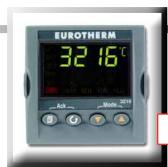

PID Control display system

Controller – A digital microprocessor based PID temperature controller controls the temperature within the range ambient +5°C to 300°C, temperature fluctuation at 105°C is ±1°C.