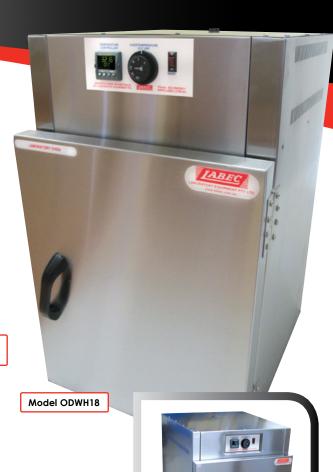

### LABEC General Purpose Non Fan Forced

**Oven** is manufactured in Australia with high quality stainless steel for easy maintenance and excellent durability. Suitable for applications where general warming, drying or heating is required.

#### Standard features include:

- RCD/ELB (earth leakage breaker).
- Over Temperature Thermostat.
- Stainless Steel exterior.
- Type K Thermocouple.
- Adjustable/removable shelving.

| Model                    | ODWH14                                                                                                        | ODWH18       | ODWH24        | ODWH36        |
|--------------------------|---------------------------------------------------------------------------------------------------------------|--------------|---------------|---------------|
| Capacity (Litres)        | 32                                                                                                            | 66           | 160           | 300           |
| Int. Dim. (cm) H x W x D | 35 x 30 x 30                                                                                                  | 46 x 38 x 38 | 60 x 50 x 50  | 90 x 60 x 50  |
| Ext. Dim. (cm) H x W x D | 80 x 52 x 58                                                                                                  | 90 x 57 x 68 | 105 x 72 x 79 | 140 x 82 x 80 |
| Temp. Controller         | Digital PID Controller                                                                                        |              |               |               |
| Temp. Min                | Ambient+5°C                                                                                                   |              |               |               |
| Temp. Max                | 300°C                                                                                                         |              |               |               |
| Temp. Setting Accuracy   | +/-0.1°C                                                                                                      |              |               |               |
| Temp. Fluctuation        | +/ 0.2°C                                                                                                      |              |               |               |
| Temp. Sensor             | K Type                                                                                                        |              |               |               |
| Heating System           | Electric Element                                                                                              |              |               |               |
| Interior Material        | Stainless Steel                                                                                               |              |               |               |
| Exterior Material        | Stainless Steel                                                                                               |              |               |               |
| Shelves                  | 2                                                                                                             |              |               |               |
| Options                  | Glass viewing window, castors, cable entry port, timer, programmable temperature profiler, additional shelves |              |               |               |
| Safety Features          | Overtemperature alarm, temperature protection cut off. Earth leakage breaker (ELB).                           |              |               |               |
| Power Supply             | 240V/50Hz                                                                                                     |              |               |               |
| Power (W)                | 2400 3600                                                                                                     |              |               | 3600          |
| Weight (kg)              | 25                                                                                                            | 35           | 45            | 55            |