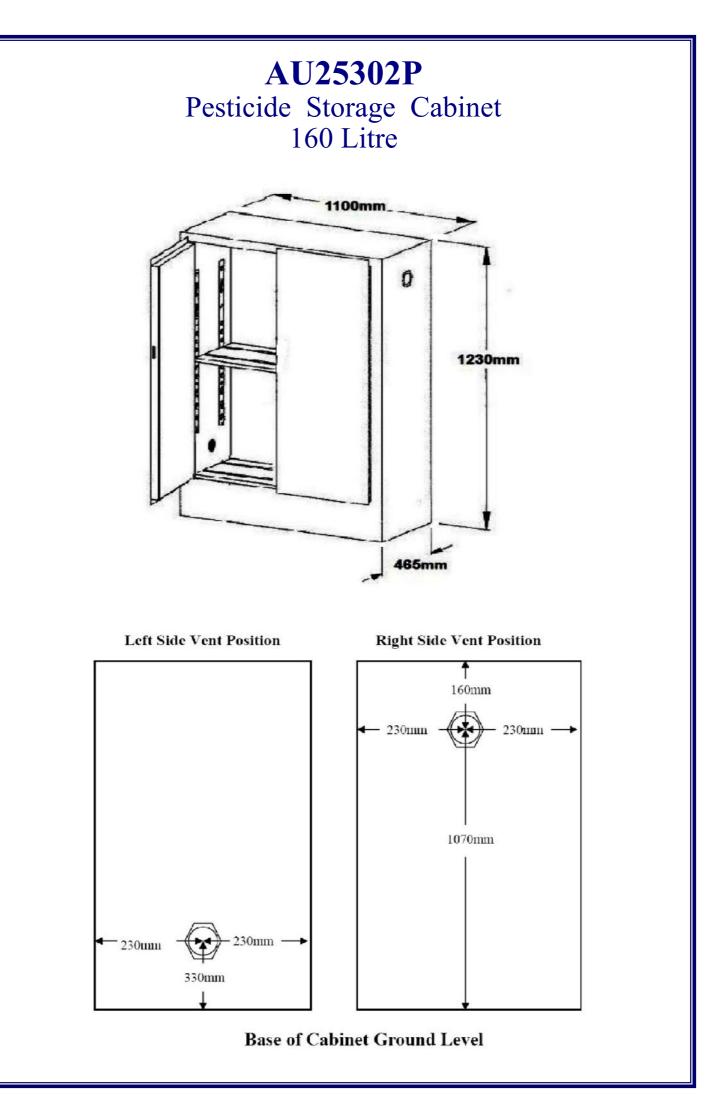

## AU25302P 160 Litre Pesticide Storage Cabinet

## AU25302P

Pesticide Storage Cabinet Complies with AS/NZ4452 160 Litre Maximum Capacity Holds 6 x 20 Litre Drums

External Size: 1230mmH x 1100mmW x 465mmD Internal Size: 990mmH x 1020mmW x 375mmD

Supplied with two metal shelves as standard.

Dual vents 50mm NPS are provided with built in flash arresters. Where applicable hazardous vapours may be piped away.

Thermal Fusible Door Links for holding doors open while loading and unloading. This link separates at a temperature of 72 degrees to allow doors to close.