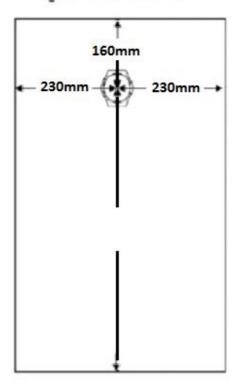

## Flammable Storage Cabinet 170 Litre

**Left Side Vent Positions** 

230mm → 230mm → 330mm

**Right Side Vent Positions** 

Base of Cabinet Ground Level