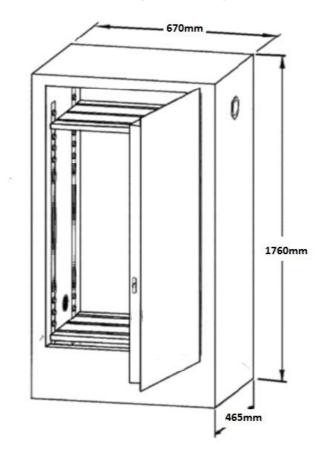

## **AU25308**

Flammable Storage Cabinet Complies with AS1940 170 Litre Maximum Capacity

External Size: 1760mmH x 670mmW x 465mmD Internal Size: 1520mmH x 590mmW x 375mmD

Supplied with three shelves as standard.