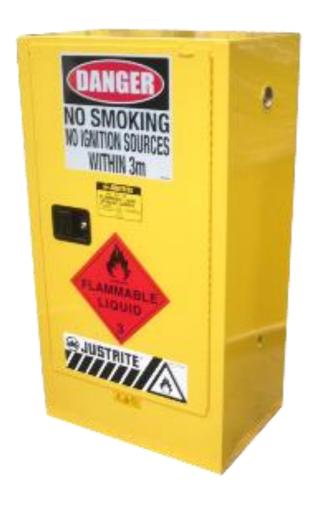

## AU25308 170 Litre Flammable Storage Cabinet

## **AU25308**

Flammable Storage Cabinet Complies with AS1940 170 Litre Maximum Capacity

External Size: 1760mmH x 670mmW x 465mmD Internal Size: 1520mmH x 590mmW x 375mmD

Supplied with three shelves as standard.