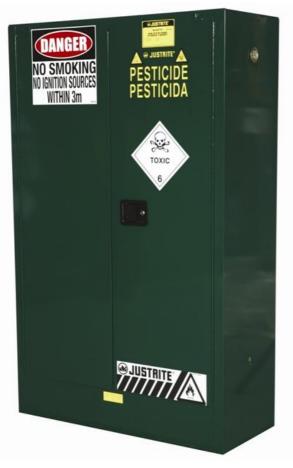

## AU25452P 250 Litre Pesticide Storage Cabinet

## AU25452P Pesticide Storage Cabinet Complies with AS/NZ4452 250 Litre Maximum Capacity Holds 9 x 20 Litre Drums

External Size: 1760mmH x 1100mmW x 465mmD Internal Size: 1520mmH x 1020mmW x 375mmD

Supplied with three metal shelves as standard.