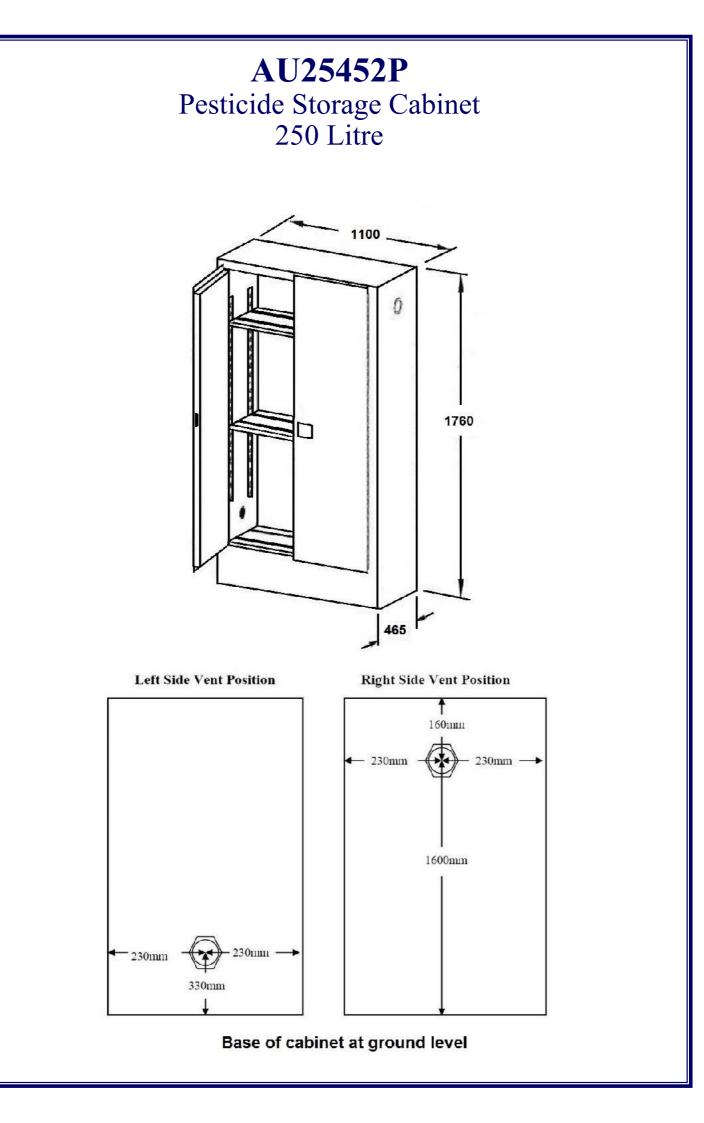

## AU25452P 250 Litre Pesticide Storage Cabinet

## AU25452P Pesticide Storage Cabinet Complies with AS/NZ4452 250 Litre Maximum Capacity Holds 9 x 20 Litre Drums

External Size: 1760mmH x 1100mmW x 465mmD Internal Size: 1520mmH x 1020mmW x 375mmD

Supplied with three metal shelves as standard.

Dual 50mm NPS vents are provided with built in flash arresters. Where applicable hazardous vapours may be piped away.

Thermal Fusible Door Links for holding doors open while loading and unloading. This link separates at a temperature of 72 degrees to allow doors to close.