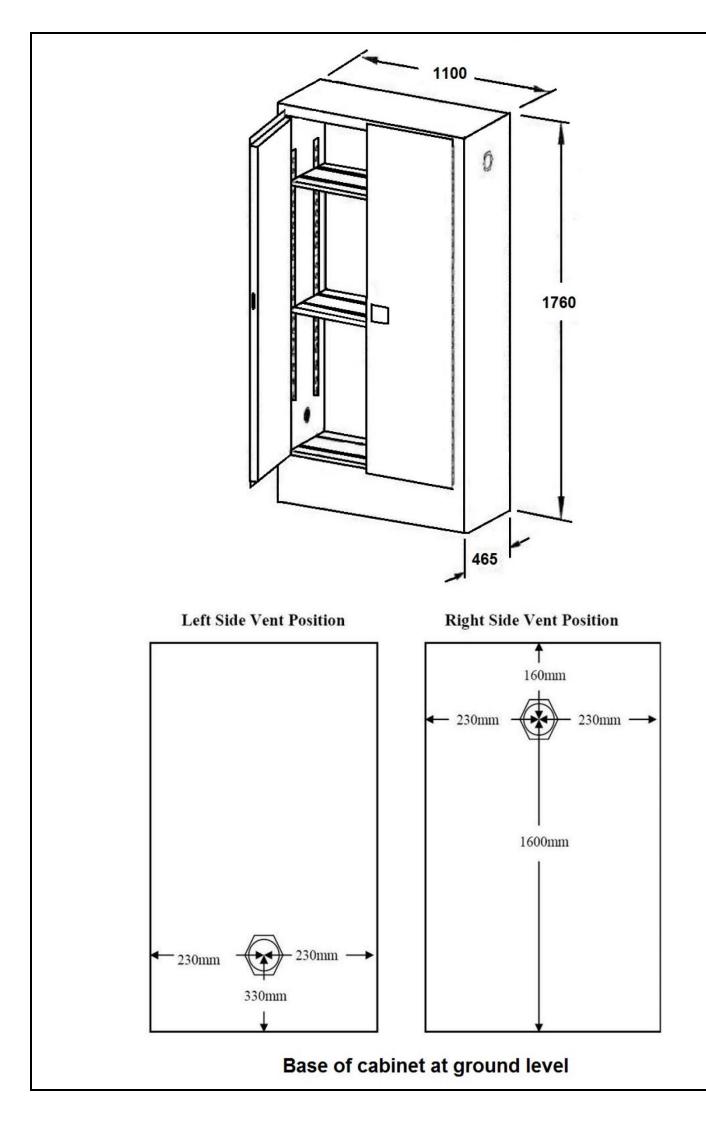

## PBA Safety Code – AU25452WP

Weatherproof Flammable Storage Cabinet
Complies with AS1940
250 Litre Maximum Capacity
Holds 9 x 20 Litre Drums

External Size: 1855mmH x 1100mmW x 465mmD

Internal Size: 1520mmH x 1020mmW x 375mmD

Dual vents are provided with built in flash arresters. Where applicable hazardous vapours may be piped away.

Thermal Fusible Door Links included for holding doors open while loading and unloading. This link separates at a temperature of 74 degrees to allow doors to automatically close.