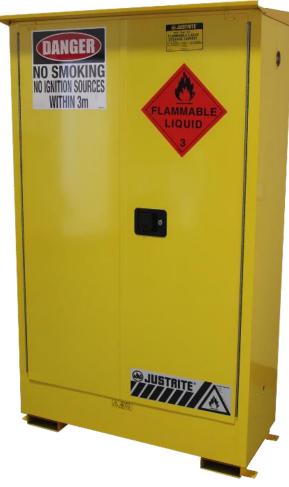

## PBA Safety Code – AU25452WP

Weatherproof Flammable Storage Cabinet
Complies with AS1940
250 Litre Maximum Capacity
Holds 9 x 20 Litre Drums

External Size: 1855mmH x 1100mmW x 465mmD

Internal Size: 1520mmH x 1020mmW x 375mmD

Supplied with three shelves as standard.

Extra metal shelves may be added.
Product Code: AU25901

FM Approved (Factory Mutual Insurance Endorsement)

All Justrite Storage Cabinets are manufactured to comply fully with the relevant Australian Standards.

Locking Mechanism, the three-point locking with fail safe closing mechanism. The locking bars are specially developed to avoid bending and distortion providing a distinct locking effect. The locking mechanism also has an option to padlock the cabinet as well.