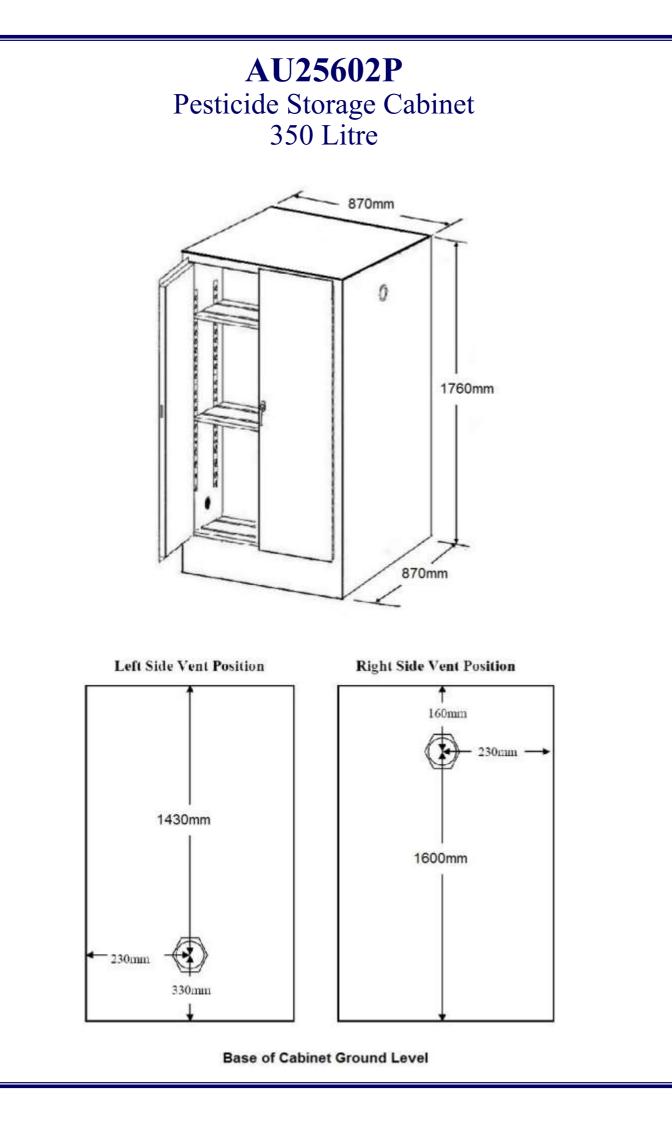

## AU25602P 350 Litre Pesticide Storage Cabinet

## AU25602P Pesticide Storage Cabinet Complies with AS/NZ4452 350 Litre Maximum Capacity Holds 15 x 20 Litre Drums

External Size: 1760mmH x 870mmW x 870mmD Internal Size: 1520mmH x 785mmW x 785mmD

Supplied with three metal shelves as standard.

Dual vents 50mm NPS are provided with built in flash arresters. Where applicable hazardous vapours may be piped away.

Thermal Fusible Door Links for holding doors open while loading and unloading. This link separates at a temperature of 72 degrees to allow doors to close.