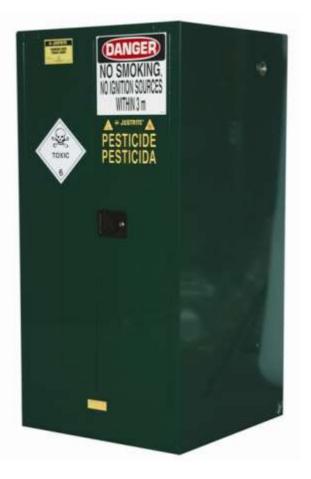

## AU25602P 350 Litre Pesticide Storage Cabinet

## AU25602P Pesticide Storage Cabinet Complies with AS/NZ4452 350 Litre Maximum Capacity Holds 15 x 20 Litre Drums

External Size: 1760mmH x 870mmW x 870mmD Internal Size: 1520mmH x 785mmW x 785mmD

Supplied with three metal shelves as standard.