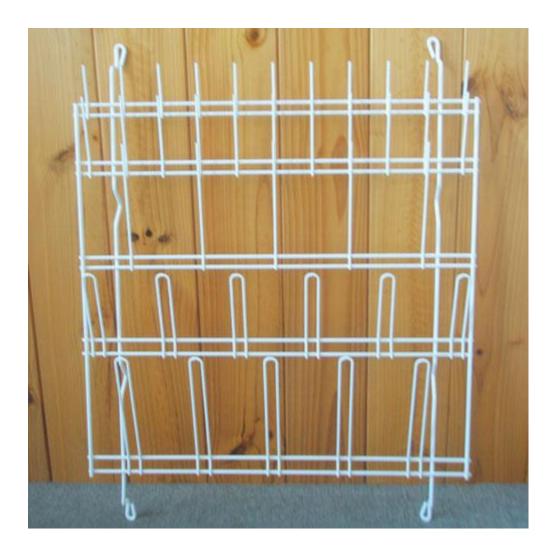

## **DRAINING RACK WALL MOUNTING #500080**

For storing and draining of different shape glassware. Made of heavy gauge wire (approx. 4mm thick) White Nylon coated, to prevent corrosion. Requires screws for installation (not included).

Size: 570mm width x 600mm height, 150mm depth (approximately)

- Pegs Top Row: 55mm length
  - 2nd Row: 95mm length
  - 3rd Row: 55mm length, approx. 20mm width
  - Bottom Row: 165mm length, approx. 20mm width